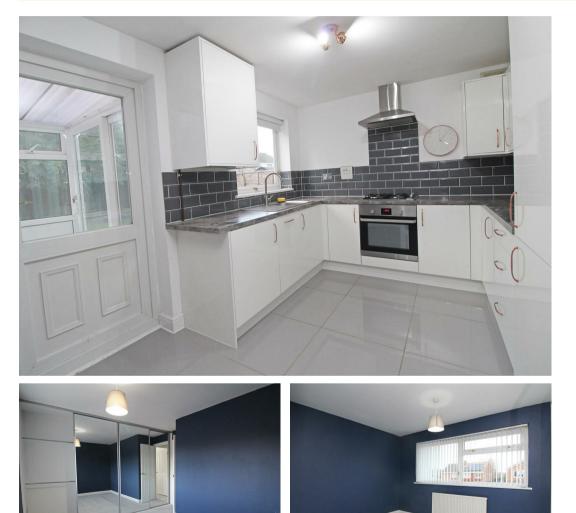

\*\*\* FULLY REFURBISHED THROUGHOUT \*\*\* Boasting a BRAND NEW KITCHEN with INTEGRATED APPLIANCES, NEW FLOORING, TWO DOUBLE BEDROOMS, a SPACIOUS REAR GARDEN with DECKING AREA, SINGLE GARAGE and OFF ROAD PARKING for TWO VEHICLES. This FANTASTIC home would be IDEAL for FIRST TIME BUYERS and INVESTORS alike.

- Brand New Kitchen
- New Flooring Throughout
- Spacious Rear Garden with Decking Area
- Off Road Parking
- Single Garage
- Ideal First Time Buy

KITCHEN 14'2" x 9'10"

UTILITY ROOM 6'11" x 5'10"

MASTER BEDROOM 14'2" x 6'6"

BEDROOM TWO 12'11" x 9'10"

FAMILY BATHROOM PRIVATE REAR GARDEN SINGLE GARAGE

OFF ROAD PARKING

TENURE Freehold

To arrange a viewing please call 01908 675747