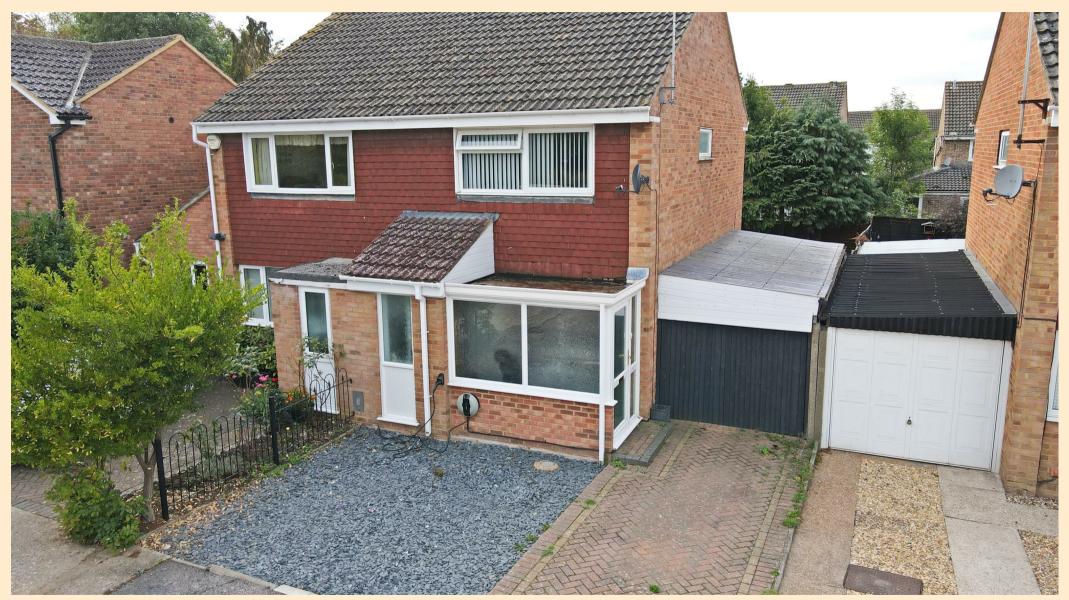

\*\*\* FULLY REFURBISHED THROUGHOUT \*\*\* Boasting a BRAND NEW KITCHEN with INTEGRATED APPLIANCES, NEW FLOORING, TWO DOUBLE BEDROOMS, a SPACIOUS REAR GARDEN with DECKING AREA, SINGLE GARAGE and OFF ROAD PARKING for TWO VEHICLES. This FANTASTIC home would be IDEAL for FIRST TIME BUYERS and INVESTORS alike.

KITCHEN 14'2" x 9'10"

UTILITY ROOM 6'11" x 5'10"

MASTER BEDROOM 14'2" x 6'6"

BEDROOM TWO 12'11" x 9'10"

FAMILY BATHROOM PRIVATE REAR GARDEN SINGLE GARAGE

OFF ROAD PARKING

TENURE Freehold

To arrange a viewing please call 01908 675747